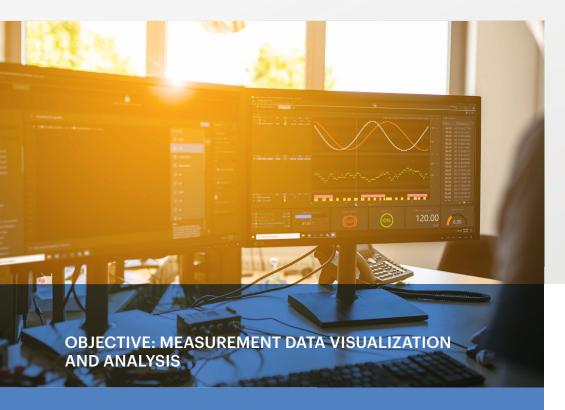

# The right solution for analyzing measurement data

View, evaluate and document your measurement data efficiently and professionally

#### Visualization

- Quickly setup worksheets which automatically scale to any screen size
- Sophisticated visualizers for well-organized presentation of data
- · Light and dark themes to suit different ambient conditions

## DIAGRA® X – NEXT GENERATION DATA VISUALIZATION AND ANALYSIS TOOL

**DiagRA® X Viewer** combines meticulously crafted visualizers for clear data display, intuitive user-interfaces and a range of functionalities for excellent data analysis for many domains.