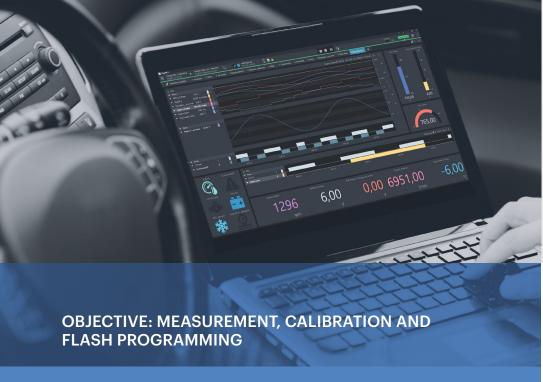

# The right solution for measurement and calibration

A modern and user-friendly way to measure and optimize ECU software

### **Fast Measurement**

- · Plug and play source connectivity and instant data visualization
- Rich set of configurable visualizers (Oscilloscope, Icons, Gauges, Tables, ...)
- Triggers and action management

### **Smart Calibration**

- Calibrate your control systems (ECUs) in real-time
- Smart and safe calibration visualizers
- Configure your memory pages with the binary data manager

### **Compact Data Management**

- Easy to use onboard compact calibration data manager
- Analyze your calibration data vividly in both online and offline mode

### Data Analysis with DiagRA® X Viewer

• Analyze your data with our powerful analysis tool DiagRA® X Viewer